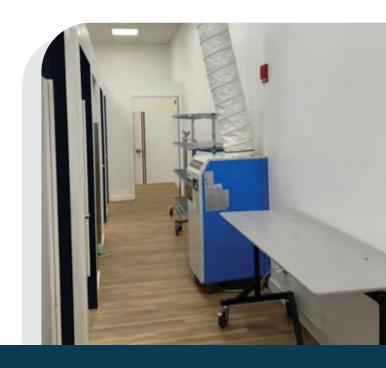

Pre-planned or emergency situations, REIC Specialty offers a wide range of climate control equipment available for use in healthcare facilities.

- Emergency equipment and 24/7 response portable climate control equipment in rooms or large-scale HVAC for larger areas or entire buildings
- Climate control during construction to preserve materials, prevent mold growth and condition building prior to occupancy
- Stand-by equipment during maintenance and/or for other temporary needs
- Help reduce re-infection rates with positive/ negative pressure in designated areas, using temporary climate control and HEPA filtration equipped units