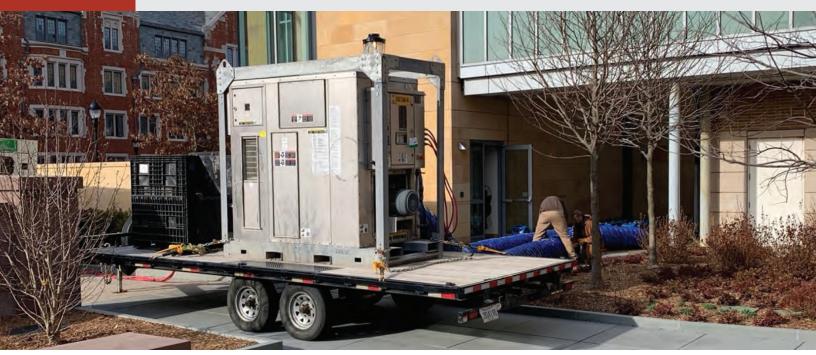

Pre-planned or emergency situations, REIC Specialty offers a wide range of climate control equipment available for use in healthcare facilities.

- Emergency equipment and 24/7 response portable climate control equipment in rooms or large-scale HVAC for larger areas or entire buildings
- Climate control during construction to preserve materials, prevent mold growth and condition building prior to occupancy
- Stand-by equipment during maintenance and/or for other temporary needs
- Help reduce re-infection rates with positive/ negative pressure in designated areas, using temporary climate control and HEPA filtration equipped units

- Portable Cooling 1 ton 5 ton units
- Commercial cooling 10 ton 80 ton
- Heating electric or indirect fired heating, up to 4 million btu units
- Drying portable LGR up to 15,000cfm units
- Chillers 100 300 ton units
- 24/7 service