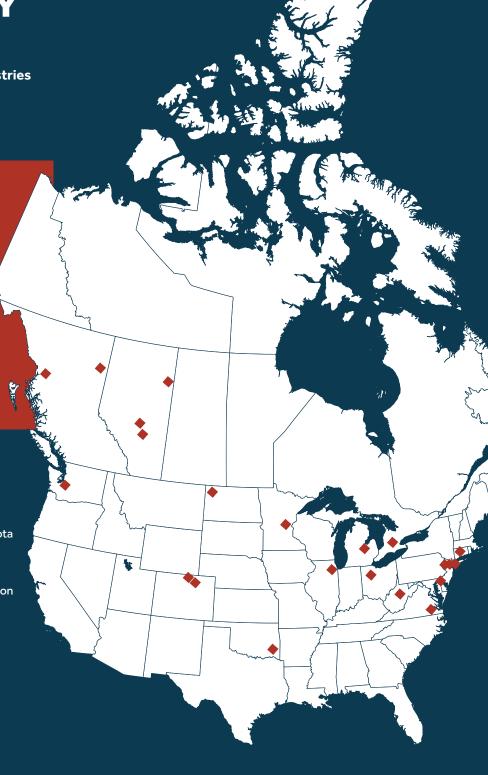

### **LOCATIONS**

South Windsor, Connecticut South Plainfield, New Jersey Wilmington, Delaware Chesapeake, Virginia Fairmont, West Virginia Marysville, Ohio Livonia, Michigan

Brantford, Ontario Red Deer, Alberta Fort McMurray, Alberta Wheatland County, Alberta Fort St. John, British Columbia Kitimat, British Columbia

Chaska, Minnesota Williston, North Dakota Denver, Colorado Brighton, Colorado Edmond, Oklahoma Lakewood, Washington

St. Charles, Illinois