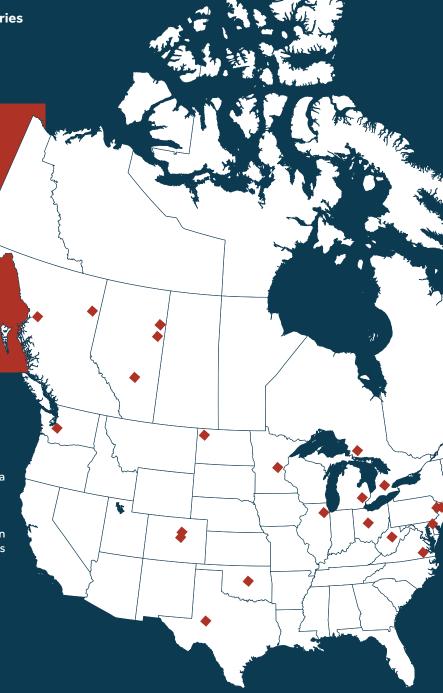

### **LOCATIONS**

#### **UNITED STATES**

South Windsor, Connecticut South Plainfield, New Jersey Wilmington, Delaware Chesapeake, Virginia Fairmont, West Virginia Marysville, Ohio Livonia, Michigan

#### CANADA

Brantford, Ontario Red Deer, Alberta Fort McMurray, Alberta Fort St. John, British Columbia Anzac, Alberta Sudbury, Ontario Kitimat, British Columbia St. Charles, Illinois Chaska, Minnesota Williston, North Dakota Denver, Colorado Brighton, Colorado Edmond, Oklahoma Lakewood, Washington Midland-Odessa, Texas