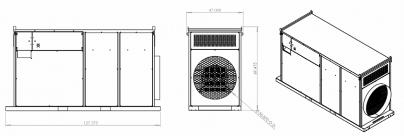

743,717 - 4,557,760

Air Delivery Air Outlet Weight

Dimensions 125"L x 43.5"W x 78.5"H

Gas Modulation YES

Forklift Pockets
Lifting Eyes
Certifications

YES YES YES ANSI & CSA

36" Round (or Equivalent)