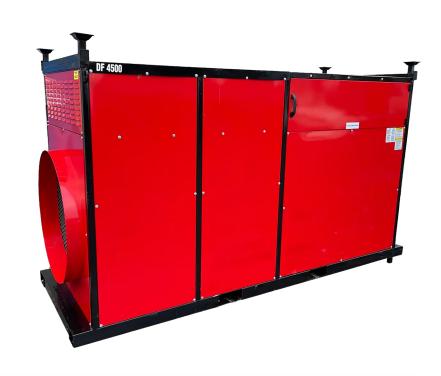

## DF4500 MAKE-UP AIR HEATER

By drawing 100% fresh air, Make-up

Air Heaters reduce air contaminants & pollutants while managing humidity levels and preventing condensation & mold growth. The thermostatically controlled air also prevents negative pressure that can lead to drafts and outside air infiltration.

The DF4500 is equipped with wide scope gas modulation valving allowing for maximum temperature control and significant fuel savings. Like a permanent air handler the DF4500 provides evenly distributed, warm, dry air.